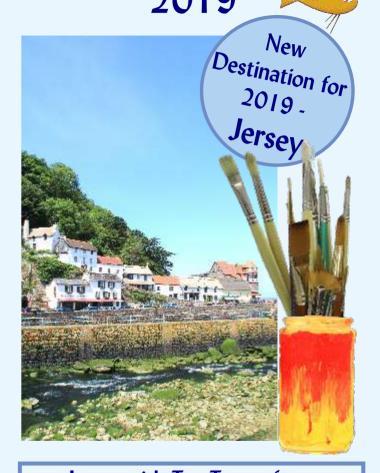

Alpha Painting Holidays 2019

Learn with Top Tutors from the UK, EU & US

Stay in Lovely Hotels

Visit Many Inspiring Locations in the UK, Jersey, France & Portugal

A Lovely Painting Holiday Adventure ®

#### **Choose from 8 Fantastic Holiday Destinations**

Perfect places to have painting holidays you will never forget

The Wye Valley